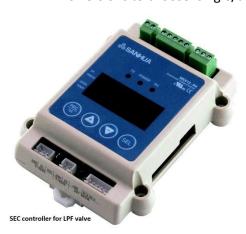

Sanhua presents new solution for commercial refrigeration applications: SEC series is a revolutionary controller for SANHUA LPF and DPF electronic expansion valves. It is mainly designed to control the suction superheat of the refrigeration system with advanced PID algorithm. Inputs are: pressure transmitter, temperature sensor and RS485 Modbus. SEC controllers are energy efficient and achieving the most efficient use of the evaporator.