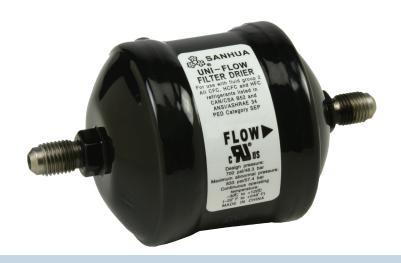

Effective & Efficient: Filters solid particles, adsorbs moisture and removes acid

**Corrosion resistant paint** 

**UL Listed** 

Sanhua's Filter-Drier molded cores are engineered with a blend of desiccants to protect systems against moisture and acid. The core is secured in place with fiberglass pads on both ends and a 100 mesh metal support screen at the outlet. The pads and core together provide a large available filtering area to remove solid particle contamination to an extremely low level of 20 microns. Sanhua Filter-Driers are compatible with all common HCFC and HFC refrigerants and are UL Listed to a maximum operating pressure of 700 psig.