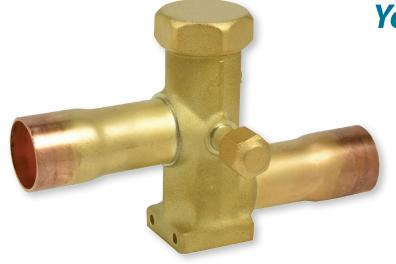

## • ENGINEERED TO WITHSTAND THE ELEMENTS

Sanhua's Bar Stock Service Valves easily and efficiently shut off refrigerant flow and allow for the refrigerant to be isolated when servicing. The Service Valves are compatible with all common HCFC and HFC refrigerants and are UL listed with a maximum operating pressure of 600 psig.

MACHINED WITH HIGH QUALITY C360
ALLOY BRASS FOR HIGH TENSILE STRENGTH

**BACKED WITH CONFIDENCE - 18 MONTH WARRANTY** 